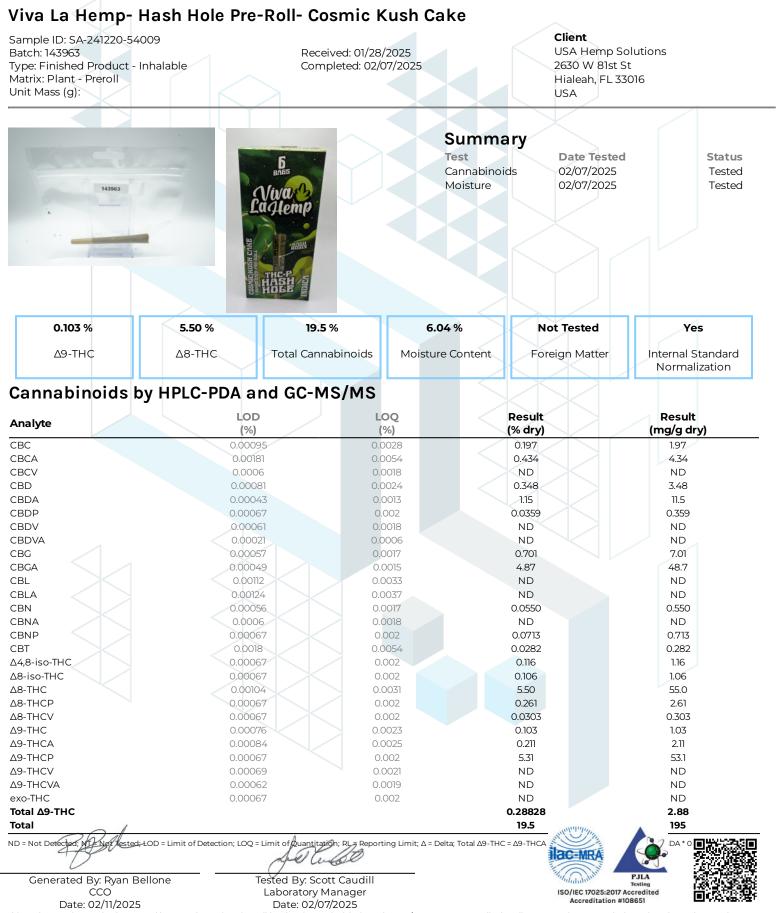

## Viva La Hemp- Hash Hole Pre-Roll- Cosmic Kush Cake

Generated By: Ryan Bellone CCO Date: 02/11/2025

This product or substance has been tested by KCA Laboratories using validated testing methodologies and an ISO/IEC 17025/2017 accredited quality system. Values reported relate only to the product or substance tested. The reported result is based on a sample weight. Unless otherwise stated, results of tests performed on all quality control samples met criteria for acceptance established by KCA Laboratories. KCA Laboratories makes no claims as to the efficacy, safety or other risks associated with any detected or non-detected amounts of any substances reported herein. This Certificate of Analysis shall not be reproduced except in full, without the written approval of KCA Laboratories. KCA Laboratories can provide measurement uncertainty upon request.